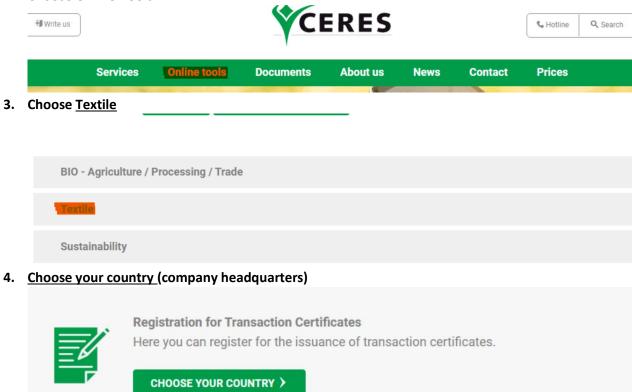

## Online application for transaction certificates

- 1. Log in on Homepage www.ceres-cert.de
- 2. Choose Online-Tools

5. After choosing your country click Go to Form

Please select the correct country and then fill in the necessary information.

## Country Selection

| Austria | , |
|---------|---|
| tria    |   |

- 6. You will be directed to the TC Template and can start filling out your application
  - → Please note, that all fields marked with \* are mandatory! If there are empty mandatory fields, you will receive an error message and your application can not be submitted.. This helps you to enter it correctly and minimizes the number of queries about your application.